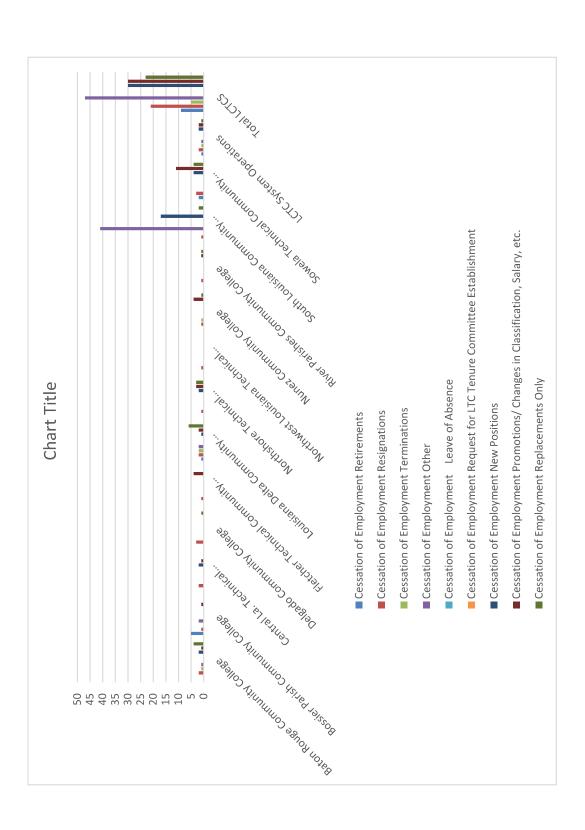

Background: For the combined Louisiana Community & Technical College System there are: 9 retirements, 21 resignations; 5 termination; 47 other cessations of employment; 0 leave of absence; 30 new positions; 30 promotions/changes/salary increases, and 23 replacements. Note: This includes LCTC System Office personnel actions for the FastStart division.

# Louisiana Community and Technical College System Personnel Summary December, 2020

|                                                    | ပ္          | Cessation of Emp | Employment   |       |                     |                                                      |                  |                                                              |                      |  |
|----------------------------------------------------|-------------|------------------|--------------|-------|---------------------|------------------------------------------------------|------------------|--------------------------------------------------------------|----------------------|--|
|                                                    | Retirements | Resignations     | Terminations | Other | Leave of<br>Absence | Request for LTC Tenure<br>Committee<br>Establishment | New<br>Positions | Promotions/<br>Changes in<br>Classification,<br>Salary, etc. | Replacements<br>Only |  |
| Baton Rouge Community College                      | 0           | 2                | П            | 1     | 0                   | 0                                                    | 2                | 1                                                            | 4                    |  |
| Bossier Parish Community College                   | 2           | 1                | 0            | 2     | 0                   | 0                                                    | 0                | 1                                                            | 0                    |  |
| Central La. Technical Community College            | 0           | 2                | 0            | 0     | 0                   | 0                                                    | 2                | 1                                                            | 0                    |  |
| Delgado Community College                          | 0           | 8                | 0            | 0     | 0                   | 0                                                    | 0                | 0                                                            | 1                    |  |
| Fletcher Technical Community College               | 0           | 1                | 0            | 0     | 0                   | 0                                                    | 0                | 4                                                            | 0                    |  |
| Louisiana Delta Community College                  | 1           | 2                | 2            | 2     | 0                   | 0                                                    | 1                | 2                                                            | 9                    |  |
| Northshore Technical Community College             | 0           | 1                | 0            | 0     | 0                   | 0                                                    | 2                | 3                                                            | 8                    |  |
| Northwest Louisiana Technical Community<br>College | 0           | 1                | 0            | 0     | 0                   | 0                                                    | 0                | 0                                                            | 0                    |  |
| Nunez Community College                            | 0           | 1                | 1            | 0     | 0                   | 0                                                    | 0                | 4                                                            | 1                    |  |
| River Parishes Community College                   | 0           | 1                | 0            | 0     | 0                   | 0                                                    | 0                | 1                                                            | 1                    |  |
| South Louisiana Community College                  | 0           | 1                | 0            | 41    | 0                   | 0                                                    | 17               | 0                                                            | 7                    |  |
| Sowela Technical Community College                 | 2           | 3                | 0            | 0     | 0                   | 0                                                    | 4                | 11                                                           | 4                    |  |
| LCTC System Operations                             | 1           | 2                | 1            | 1     | 0                   | 0                                                    | 2                | 2                                                            | 1                    |  |
| Total LCTCS                                        | 6           | 21               | 5            | 47    | 0                   | 0                                                    | 30               | 30                                                           | 23                   |  |